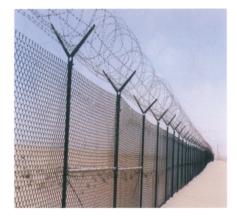

"CLICSECURE" Concertina Barbed Wire provides instant reliable and economical security for vital installations.

It can be set up quickly and easily on top of existing fences and solid walls, in ditches, on roof tops or by itself on the ground.