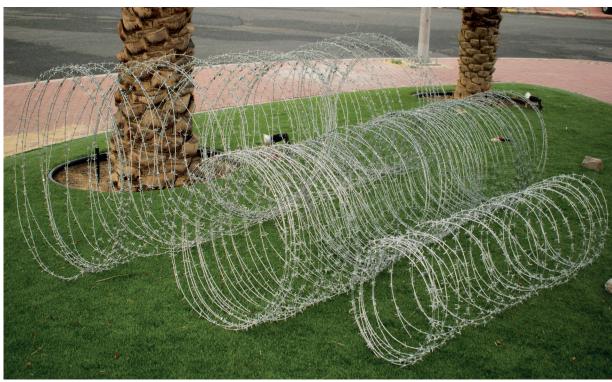

# CLICSECURE Heavily Galvanized "Concertina" Barbed Wire.

Each roll of concertina barbed wire consists of single high tensile line wire which is spirally coiled. Barbs are fixed at regular intervals. The turns of the concertina are inter-connected at regular distances around the circumference by means of clips, to form diamond meshes upon extension. When extended to its full length, the concertina unfurls easily and provides a cylinder-like barrier.

"CLICSECURE" Concertina Barbed Wire provides instant reliable and economical security for vital installations.

It can be set up quickly and easily on top of existing fences and solid walls, in ditches, on roof tops or by itself on the ground.