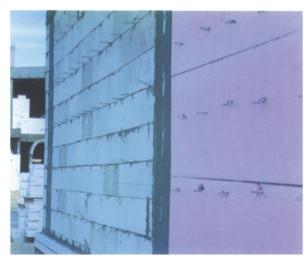

## " CLICTIES " Butterfly cavity wall Ties

" CLICTIES" are manufactured to BS 1243: 1978, from mild steel wire 3.0 mm dia  $\pm$  0.08mm, complying with the requirements of BS 1052, and zinc coated to BS 443, the mass of zinc coating is 260 g/m² minimum.