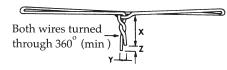

## Where:

L - 200 mm + / - 5 mm

 $B - 75 \, \text{mm} + / -5 \, \text{mm}$ 

X - 8 x wire diameter (min)

Y - 3 x wire diameter (min)

Z - 5 mm (max)

R - 13 mm ( min )