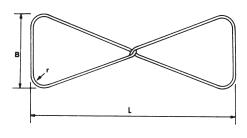

## Where:

L - 200 mm + / - 5 mm

 $B - 75 \, \text{mm} + / -5 \, \text{mm}$ 

X - 8 x wire diameter (min)

Y - 3 x wire diameter (min)

Z - 5 mm (max)

R - 13 mm ( min )